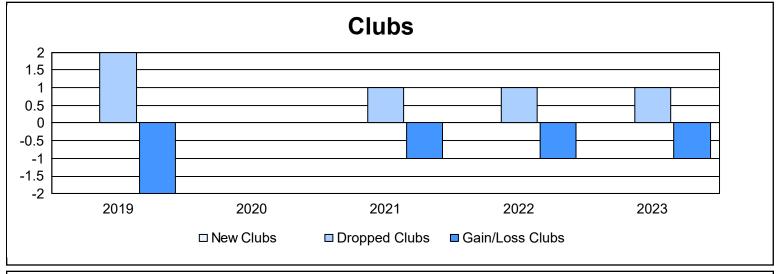

District 9 MC As of June 2023 Cumulative

| Year      | New<br>Clubs | Dropped<br>Clubs | Gain/<br>Loss<br>Clubs | New<br>Members | Charter<br>Members | Reinstate<br>Members | Transfer<br>Members | Total<br>Member<br>Added | Total<br>Members<br>Dropped | Gain/<br>Loss<br>Members |
|-----------|--------------|------------------|------------------------|----------------|--------------------|----------------------|---------------------|--------------------------|-----------------------------|--------------------------|
| 2018-2019 | 0            | 2                | -2                     | 71             | 1                  | 3                    | 9                   | 84                       | 131                         | -47                      |
| 2019-2020 | 0            | 0                | 0                      | 50             | 0                  | 3                    | 8                   | 61                       | 86                          | -25                      |
| 2020-2021 | 0            | 1                | -1                     | 48             | 0                  | 2                    | 2                   | 52                       | 112                         | -60                      |
| 2021-2022 | 0            | 1                | -1                     | 74             | 0                  | 3                    | 5                   | 82                       | 98                          | -16                      |
| 2022-2023 | 0            | 1                | -1                     | 73             | 7                  | 2                    | 17                  | 99                       | 122                         | -23                      |
| Average   | 0            | 1                | -1                     | 63             | 2                  | 3                    | 8                   | 76                       | 110                         | -34                      |